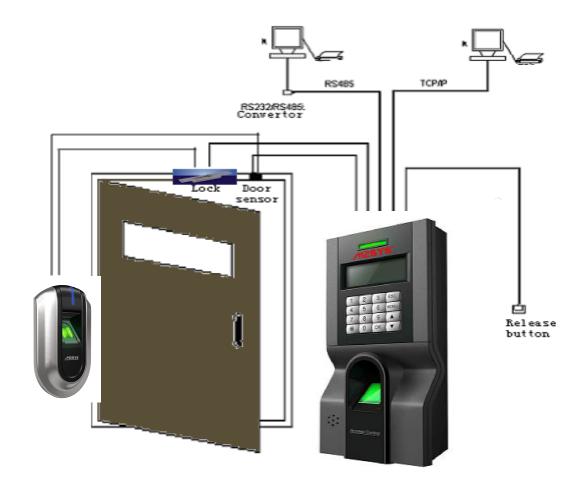

0.5 seconds

1:N – 2 seconds (based on full capacity of 1500)

**Transaction Capacity** 50,000

USB Mini-USB 2.0 Port

**LCD Panel** 2 line, 16 characters per line

**Keypad** 4x4 keypad with 4 function keys

Audio Visual Indicator RED LED (Access Denied)/GREEN LED (Access Granted)

False Acceptance Rate FAR < 0.0001%

False Reject Rate FRR < 1%

**Dimensions** 140mm x 117 mm x 38mm

Housing Material ABS

Power Requirement 12V DC, 400mA

Ethernet 10/100M Wiegand I/O Any Bit

**Operating Temperature**  $0^{\circ}\text{C} \sim 45^{\circ}\text{C}$ 

Operating Humidity 20-80%, non-condensing



1050 Crown Pointe Pkwy Suite 470 Atlanta, GA USA 30338 Phone: (770) 393-0986 Fax: (678) 559-0219 Email: info@m2sys.com

# M2-EasyAccess™ Control System

### M2-EasyAcess Control System Configarations



### M2-EasyAcess Control System Package:





1050 Crown Pointe Pkwy Suite 470 Atlanta, GA USA 30338 Phone: (770) 393-0986 Fax: (678) 559-0219 Email: info@m2sys.com