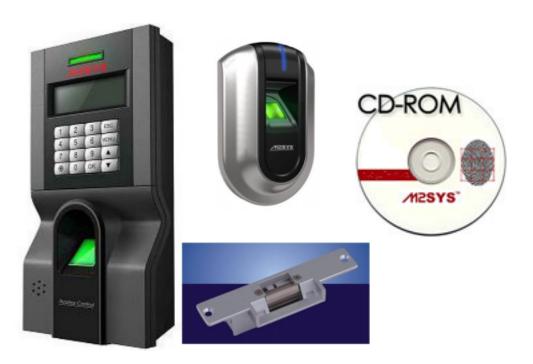

### M2-EasyAcess Control System Package:

1050 Crown Pointe Pkwy Suite 470 Atlanta, GA USA 30338 Phone: (770) 393-0986 Fax: (678) 559-0219 Email: info@m2sys.com