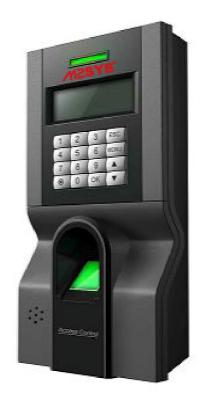

### World-class, Industry Leading Access Control

The M2-EasyAccess Control System is a highly reliable access control watch-dog terminal that efficiently and accurately identifies users to admit them into highly secure areas. The system not only boasts high-end technology, but also a very affordable price point.

#### M2-EasyAcess Control System Specifications

Category Description

**Identification** 1:1 or 1:N

Maximum Capacity 1500

**Identification Time** 1:1 – 0.5 seconds

1:N – 2 seconds (based on full capacity of 1500)

**Transaction Capacity** 50,000

USB Mini-USB 2.0 Port

**LCD Panel** 2 line, 16 characters per line

**Keypad** 4x4 keypad with 4 function keys

Audio Visual Indicator RED LED (Access Denied)/GREEN LED (Access Granted)

False Acceptance Rate FAR < 0.0001%

False Reject Rate FRR < 1%

**Dimensions** 140mm x 117 mm x 38mm

Housing Material ABS

Power Requirement 12V DC, 400mA

Ethernet 10/100M Wiegand I/O Any Bit

**Operating Temperature**  $0^{\circ}\text{C} \sim 45^{\circ}\text{C}$ 