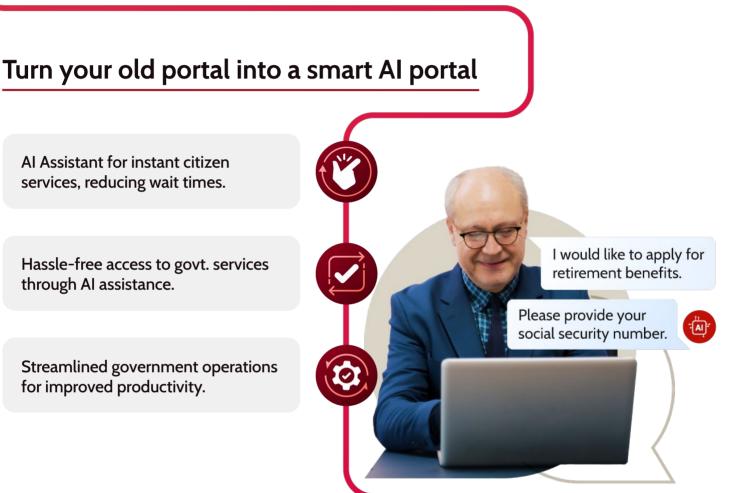

#### **Enhancing Citizen Services With AI Assistant**

M2SYS' AI Assistant is a catalyst for prompt citizen service, delivering significant efficiency by providing instantaneous access to government services. This technology ensures that citizens no longer encounter cumbersome bureaucratic delays or prolonged waiting times when seeking information or assistance. Through its seamless interface and intelligent automation, citizens experience hassle-free access to a myriad of services. Whether it's obtaining information, filling out forms, or seeking guidance, the AI Assistant swiftly navigates citizens through the process, saving time and enhancing overall satisfaction.

## One Platform to Automate All Govt. Operations

M2SYS Conversational AI offers a comprehensive solution for optimizing government operations, eliminating the need to manage multiple AI applications or deal with fragmented systems. Through the M2SYS Conversational AI, you gain a unified solution that elevates different facets of government services and interactions with citizens. By automating repetitive tasks, providing round-the-clock responses to citizen inquiries, and facilitating immediate access to crucial information, our AI Assistant enables government officials to concentrate on impactful duties, ultimately enhancing their ability to serve citizens more efficiently.