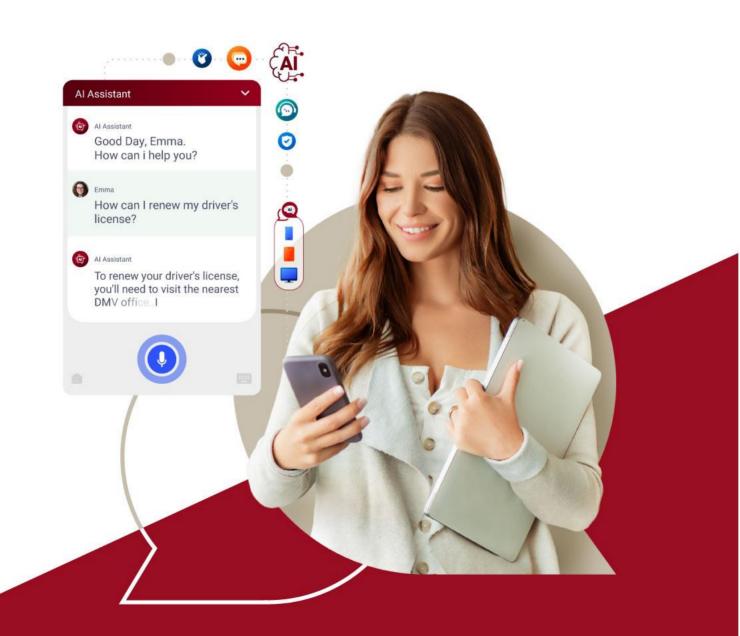

### **Citizen Engagement**

Government portals often pose challenges such as complexity, delays, and information overload, making navigation a hassle. This is where Conversational AI can drive substantial value, offering a seamless and easily accessible method of communication. M2SYS' cutting-edge AI Assistant streamlines government operations, ensuring citizens have instant access to the information they require.

#### **Enhancing Citizen Services With AI Assistant**

M2SYS' AI Assistant is a catalyst for prompt citizen service, delivering significant efficiency by providing instantaneous access to government services. This technology ensures that citizens no longer encounter cumbersome bureaucratic delays or prolonged waiting times when seeking information or assistance. Through its seamless interface and intelligent automation, citizens experience hassle-free access to a myriad of services. Whether it's obtaining information, filling out forms, or seeking guidance, the AI Assistant swiftly navigates citizens through the process, saving time and enhancing overall satisfaction.