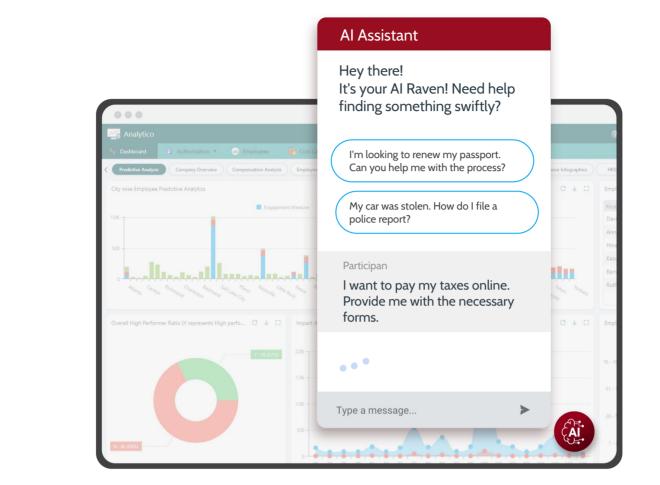

#### AI-Powered Assistant to Enhance Citizen Experiences

#### **Enhancing Citizen Services With AI Assistant**

M2SYS' AI Assistant is a catalyst for prompt citizen service, delivering significant efficiency by providing instantaneous access to government services. This technology ensures that citizens no longer encounter cumbersome bureaucratic delays or prolonged waiting times when seeking information or assistance. Through its seamless interface and intelligent automation, citizens experience hassle-free access to a myriad of services. Whether it's obtaining information, filling out forms, or seeking guidance, the AI Assistant swiftly navigates citizens through the process, saving time and enhancing overall satisfaction.