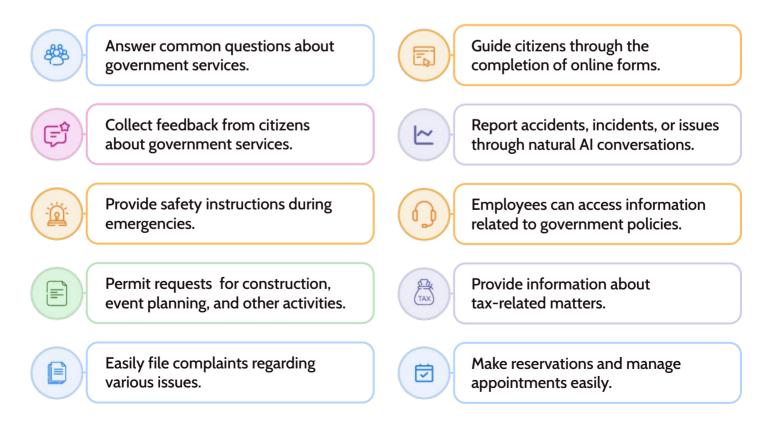

#### **Enhancing Citizen Services With AI Assistant**

M2SYS' AI Assistant is a catalyst for prompt citizen service, delivering significant efficiency by providing instantaneous access to government services. This technology ensures that citizens no longer encounter cumbersome bureaucratic delays or prolonged waiting times when seeking information or assistance. Through its seamless interface and intelligent automation, citizens experience hassle-free access to a myriad of services. Whether it's obtaining information, filling out forms, or seeking guidance, the AI Assistant swiftly navigates citizens through the process, saving time and enhancing overall satisfaction.

## One Platform to Automate All Govt. Operations

M2SYS Conversational AI offers a comprehensive solution for optimizing government operations, eliminating the need to manage multiple AI applications or deal with fragmented systems. Through the M2SYS Conversational AI, you gain a unified solution that elevates different facets of government services and interactions with citizens. By automating repetitive tasks, providing round-the-clock responses to citizen inquiries, and facilitating immediate access to crucial information, our AI Assistant enables government officials to concentrate on impactful duties, ultimately enhancing their ability to serve citizens more efficiently.