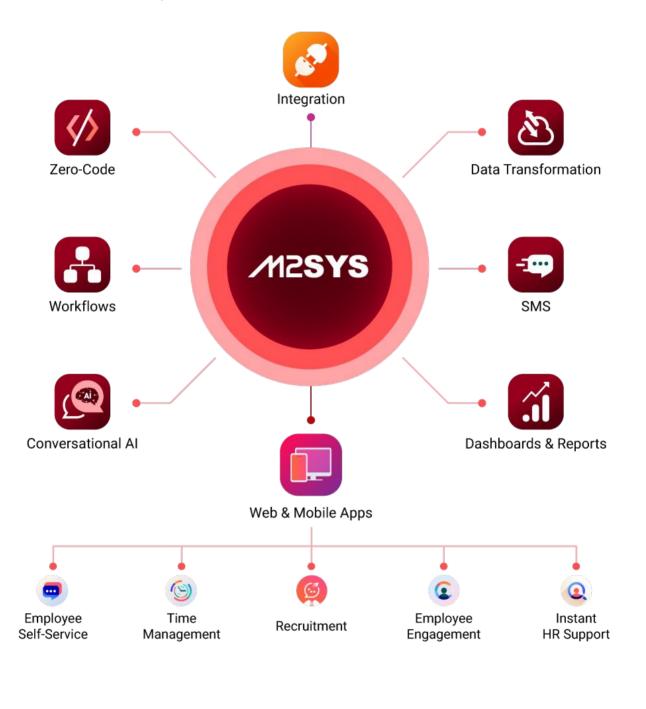

s, saving time and enhancing overall satisfaction.



#### Why Choose M2SYS Conversational AI?







**M2SYS** 

## One Platform to Automate All Govt. Operations

M2SYS Conversational AI offers a comprehensive solution for optimizing government operations, eliminating the need to manage multiple AI applications or deal with fragmented systems. Through the M2SYS Conversational AI, you gain a unified solution that elevates different facets of government services and interactions with citizens. By automating repetitive tasks, providing round-the-clock responses to citizen inquiries, and facilitating immediate access to crucial information, our AI Assistant enables government officials to concentrate on impactful duties, ultimately enhancing their ability to serve citizens more efficiently.



**Contact Us**