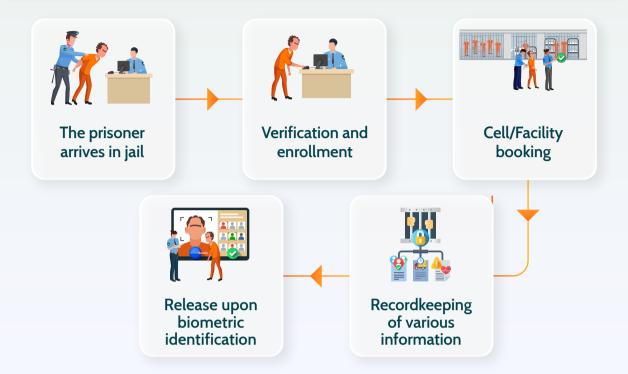

### How Prison Management System works

After the convict is proven guilty, the Prison Management System helps choose the correctional facility where they will be kept. Upon arrival, the criminal is admitted, and their demographic, biometric, and case information is recorded within the system - the prisoner's identity is verified using biometrics. The solution stores information of the criminal's possessions during cell booking, medical screenings, inmate security classification, inmate correction, jobs/community work, and anything else required. It also houses visitors' biometric and demographic information whenever authorized individuals visit the prisoner and court hearing dates, transfers, and release dates.