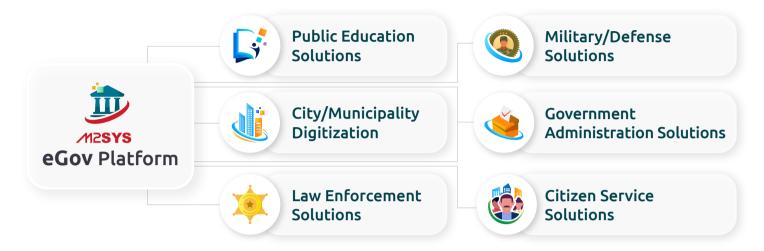

### eGov Solutions

The M2SYS eGov platform offers a variety of customizable e-government solutions that can be seamlessly integrated by system integrators, biometric device manufacturers, and ABIS providers. Some popular solutions are: