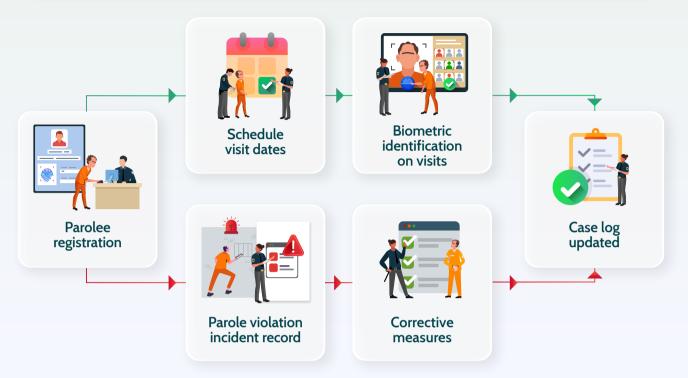

### How Parole Management System works

Parole is one of the most important parts of a country's overall judicial system. Once an inmate is released on parole, all the relevant information, along with biometric data, is enrolled into the system. Then a parole office schedules regular visits from an easy-to-use scheduler module. During visits, the parolees need to authenticate themselves using a biometric matching system. If everything checks out, a parole officer updates case logs accordingly. The parole officer also has the option to apply corrective measures when an offender violates any parole regulations or misses a visit. All the violation logs are kept on the system, and the parole officer can easily track the parolee's whereabouts using a GPS tracking system.