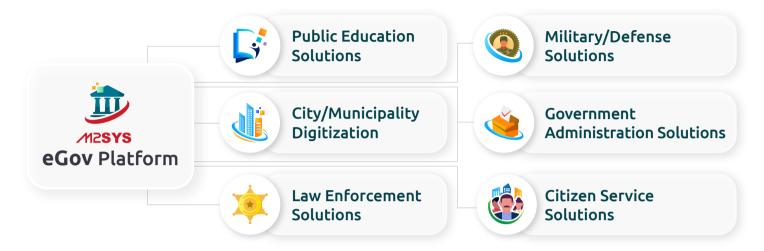

#### eGov Solutions

The M2SYS eGov platform offers a variety of customizable e-government solutions that can be seamlessly integrated by system integrators, biometric device manufacturers, and ABIS providers. Some popular solutions are: