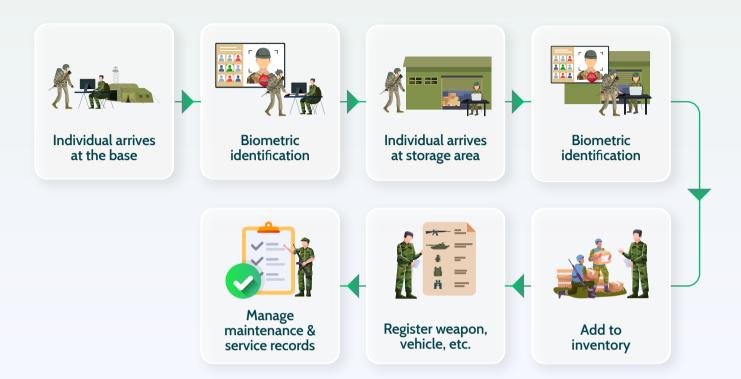

#### How Military Base Management System works

The M2SYS Military Base Management solution secures entry and exit into the military base area with the help of biometric registration and identification. Since the solution can be accessed from mobile devices, military police can perform biometric checks and flag suspicious individuals from anywhere within the military base. This solution can also securely manage access to important files and equipment, improve inventory management accuracy, and reduce shortages and lost inventory.

The M2SYS Military Base Management solution secures entry and exit into the military base area with the help of biometric registration and identification. Since the solution can be accessed from mobile devices, military police can perform biometric checks and flag suspicious individuals from anywhere within the military base. Our system can also manage inventory and schedule maintenance for facilities, equipment, and vehicles.