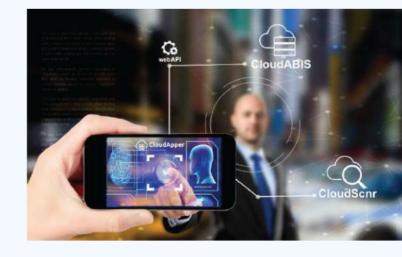

# Easily capture biometric data through various devices with our Web API

CloudScanr™ is our revolutionary biometric scanner integration service that enables anyone to quickly integrate biometric hardware into their Windows and Web applications to capture biometric data.

# Instantly build mobile apps without any software programming required

CloudApper<sup>®</sup> is a software development platform to quickly build the application layer for your biometrics project. Simply drag and drop to add modules for biometric & demographic data capture, document storage, mobile data upload, activity tracking, and more.

# CloudApper® Platform

Mobile biometric devices are powerless without apps. CloudApper<sup>®</sup> enables anyone to easily create the apps they need to unleash the true power of their devices. It's an intuitive platform that businesses and government agencies can use to instantly create apps that include our CloudABIS<sup>TM</sup> biometric matching system without having to write a single line of software code.