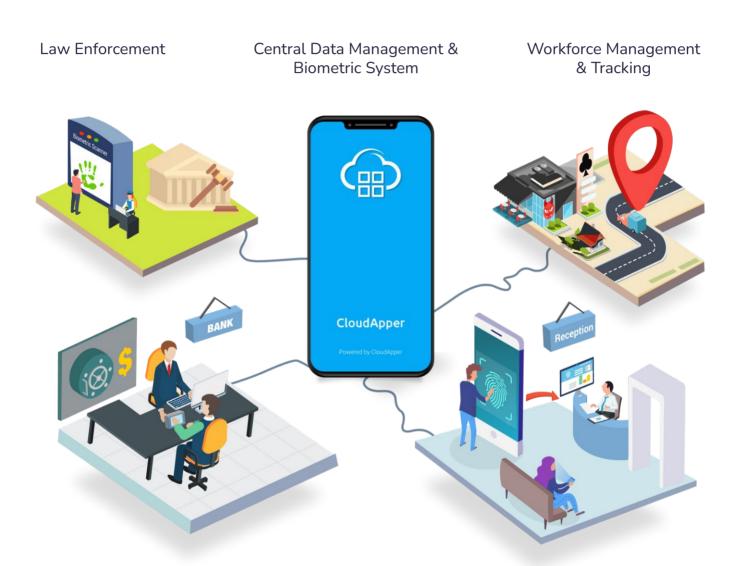

# Complete Software Package

M2SYS is a leading global provider of biometric technology and software solutions with 16 years of real-world experience. Our experience enables us to offer proven and flexible biometric identification solutions for securely managing criminal investigation data, prisoner and suspect populations, and all identification records. Our solutions can run on-premise or in the cloud.

### Mobile eGov Platform

M2SYS also offers a state of the art eGov platform that can be managed from any handheld device as well. We offer all kinds of solutions for different government agencies & all the data can be accessed centrally. The best part is our eGov platform supports all types of Biometric integration.

#### M2SYS ePolice Solution

The complaint monitoring, investigations, documentation, and suspect identification integration and data interchange features of ePolice may help all law enforcement operational units. Law enforcement agencies must work together promptly and effectively to bring cases to a conclusion and hold the guilty accountable.

#### PrisonSecure™ by M2sys

The M2SYS PrisonSecure jail and prison administration system, which may be utilized by Jail Administrators, Public Safety Departments, and Governments, can handle inmates' identities safely and securely.

#### Hospital Rounding solution by M2SYS

Healthcare personnel may use our Rounding app to access real-time information and specialized equipment like Zebra, Ascom, Hytera, and Honeywell from their cellphones.