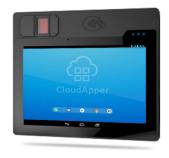

#### BioTablet™ Fingerprint Biometrics Tablet

A modern, clean design and versatile capabilities makes this biometric tablet a great choice for industries like government and healthcare. Supports fingerprint and iris data capture with a NXP contactless card reader for MIFARE, CPU, NFC and e passport reading.