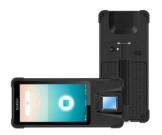

### **Mobile Biometric Devices**

As a leading biometric technology firm, M2SYS has tested dozens of mobile biometric devices and continues to evaluate new types of biometric readers on an ongoing basis. This testing enables us to recommend the best overall choice for our customers given their unique needs. Our mobile biometric devices are portable Android computer that can be used with the M2SYS mobile app and/or suite of cloud-based biometric matching and data management software solutions.

#### RapidCheck™ Rugged Mobile Fingerprint Device

Android device with front-facing optical or capacitive fingerprint sensor. Great option with our mobile app platform and CloudABIS biometric matching system for industries like law enforcement.

#### MultiCheck™ - C Robust Multi-Biometric Mobile Device

Multimodal biometric Android device that supports fingerprint, face, and iris capture. Beautiful design and additional options like NFC and barcode scanning make this versatile device a great option for many mobile use cases.

#### MultiCheck™ Biometric Mobile Device

A portable biometric device which can be used anywhere you want for biometric identification and registration applications. It has a modern design and rugged build, which adds a sophisticated outlook to the device. The device also equipped with liveness detection technology to detect fake fingerprint from live ones.