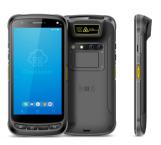

#### RapidCheck™ Rugged Mobile Fingerprint Device

Android device with front-facing optical or capacitive fingerprint sensor. Great option with our mobile app platform and CloudABIS biometric matching system for industries like law enforcement.

#### MultiCheck™ - C Robust Multi-Biometric Mobile Device

Multimodal biometric Android device that supports fingerprint, face, and iris capture. Beautiful design and additional options like NFC and barcode scanning make this versatile device a great option for many mobile use cases.