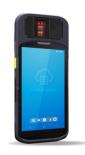

#### MultiCheck™ Biometric Mobile Device

A portable biometric device which can be used anywhere you want for biometric identification and registration applications. It has a modern design and rugged build, which adds a sophisticated outlook to the device. The device also equipped with liveness detection technology to detect fake fingerprint from live ones.