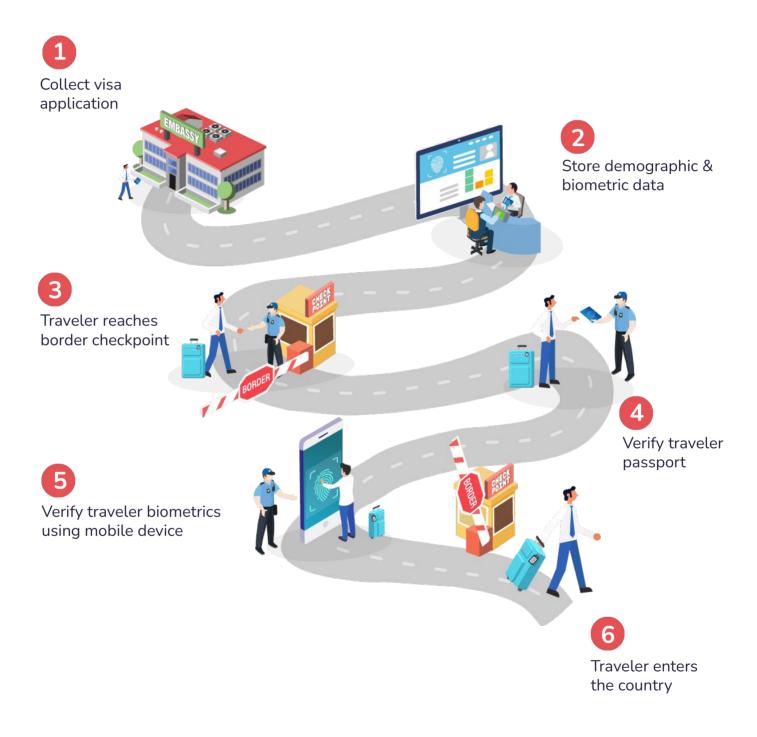

pecialized equipment like Zebra, Ascom, Hytera, and Honeywell from their cellphones.

# **Example Apps**



Bank Customer Identification

Visitor Management

# **Example Use Case**

### Visitor Management Using Mobile Biometrics



Visitor enters the area



Visitor registration
Use mobile device at
security to register
visitor details



Demographic data collection

Visitor management system stores all relevant data and images



Biometric data collection

Mobile device captures the visitor biometric data





**Notification** 

System notifies visitor host through SMS or email regarding visitor arrival

#### Digital badge

System generates a digital badge with QR code that is sent to the visitor smartphone

# **Example Use Case**

### **Traveler Identification Using Mobile Biometrics**



### **Example Use Case**

# Law Enforcement Case Management Using Mobile Biometrics



The M2SYS ePolice™ application is an integrated platform to address the needs of all law enforcement operational units including case management, investigations, booking systems, demographic databases, next-generation automated biometric identification system (ABIS), mobile platform, integration & data exchange capabilities with global agencies (Interpol, FBI, Scotland Yard), intelligence reports, and analytics as well as comprehensive ad hoc reporting. With our eForms feature, law enforcement authorities can also generate and embed custom web forms to collect information.



### **Awards**









### Let us know if you need help

#### **Contact Us**

#### **Global Headquarters:**

1050 Crown Pointe