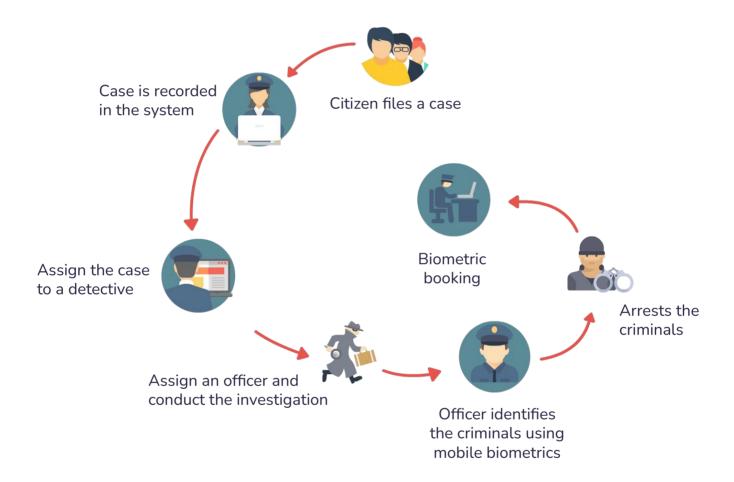

# Law Enforcement Case Management Using Mobile Biometrics

The M2SYS ePolice™ application is an integrated platform to address the needs of all law enforcement operational units including case management, investigations, booking systems, demographic databases, next-generation automated biometric identification system (ABIS), mobile platform, integration & data exchange capabilities with global agencies (Interpol, FBI, Scotland Yard), intelligence reports, and analytics as well as comprehensive ad hoc reporting. With our eForms feature, law enforcement authorities can also generate and embed custom web forms to collect information.