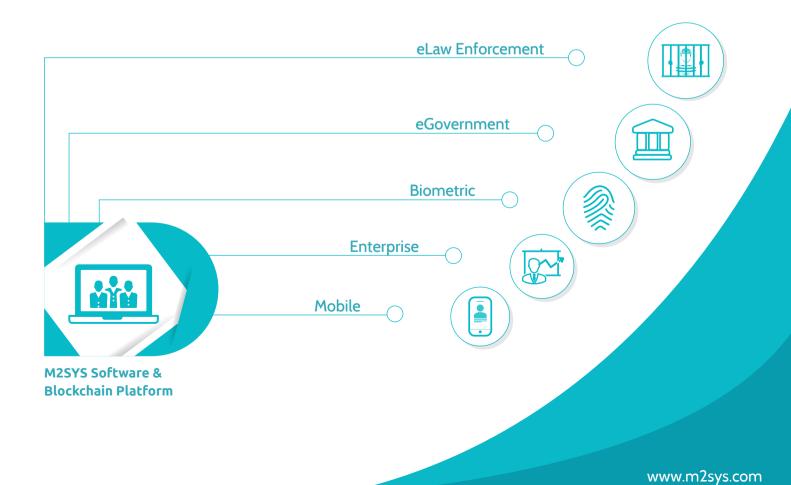

### A Comprehensive Software Solutions Portfolio

M2SYS offers a wide range of software solutions to help our customers and partners meet their specific needs. Whether you are looking to integrate a scalable biometric matching system into your existing software, rapidly implement software for various use cases, or build a tailored application for data management, biometrics, mobile, and more, we've got you covered!