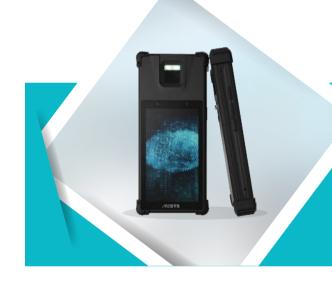

### RapidCheck<sup>™</sup> Rugged Mobile Fingerprint Device

Android device with front-facing optical or capacitive fingerprint sensor. Great option with our mobile app platform and CloudABIS<sup>™</sup> biometric matching system for industries like law enforcement.