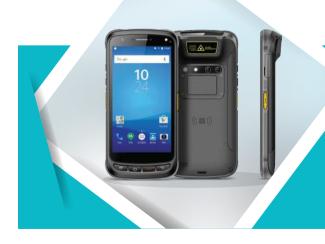

### MultiCheck<sup>™</sup>-C Robust Multi-Biometric Mobile Device

Multimodal biometric Android device that supports fingerprint, face, and iris capture. Beautiful design and additional options like NFC and barcode scanning make this versatile device a great option for many mobile use cases.