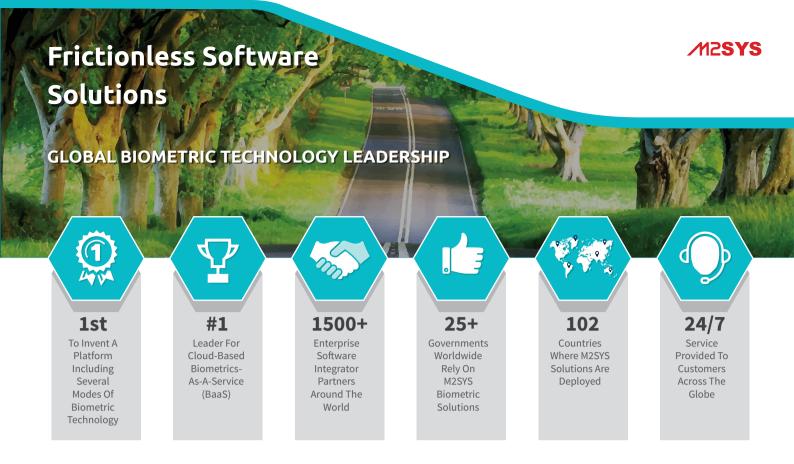

with a commitment to





### A Comprehensive Software Solutions Portfolio

M2SYS offers a wide range of software solutions to help our customers and partners meet their specific needs. Whether you are looking to integrate a scalable biometric matching system into your existing software, rapidly implement software for various use cases, or build a tailored application for data management, biometrics, mobile, and more, we've got you covered!



### eGoverment Solutions Suite

This category includes our suite of on-the-fly customizable software solutions for government entities. All solutions can support biometrics and mobile devices.



### Pension/Social Security

- Complete software package to manage beneficiaries and fund disbursement activities
- Includes multimodal biometric matching and de-duplication system